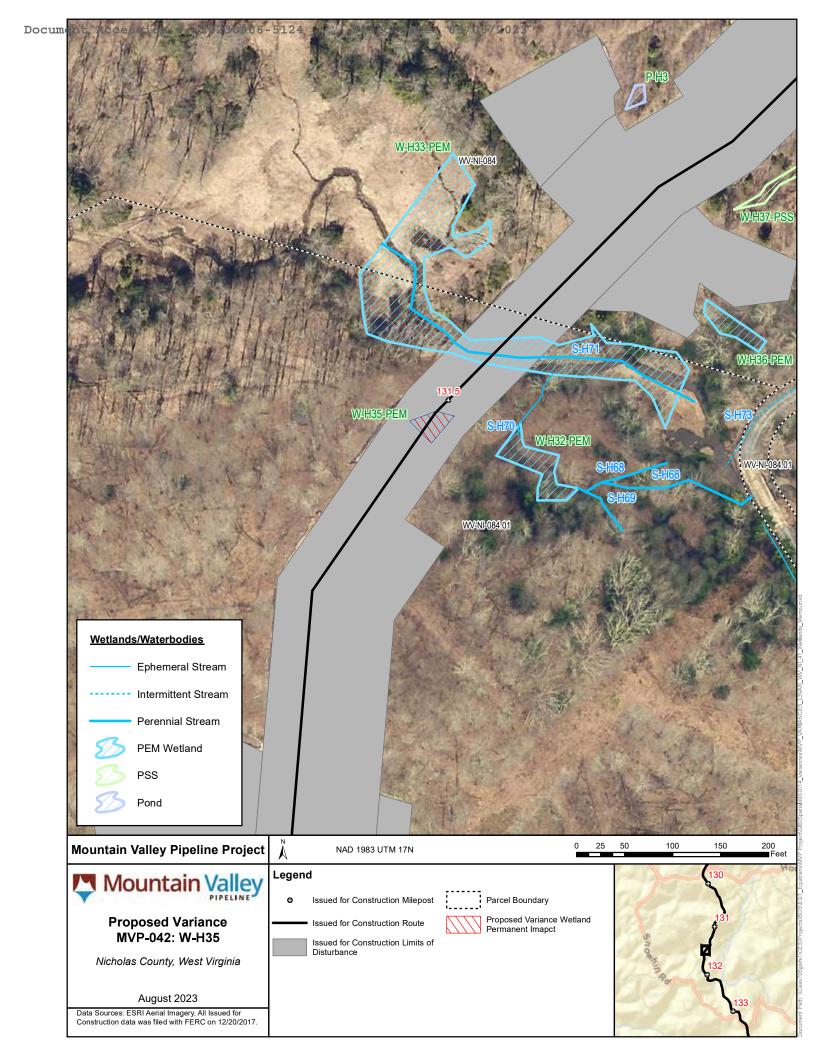

Survey dates and results from the field surveys are shown on the table below and attached figures. The table below lists features within the variance areas and features that are in the vicinity, but not within the variance areas. Features that were considered to be in the vicinity of the variance areas are those that are located within 50 feet, but outside of, the variance areas. This information is being provided to the FERC to update wetland temporary impacts to permanent, as permitted by USACE and WVDEP.

| Wetland | County     | State | Survey<br>Dates          | Features<br>within<br>Variance<br>Area | Features in the vicinity of the Variance Area |
|---------|------------|-------|--------------------------|----------------------------------------|-----------------------------------------------|
| W-H109  | Lewis      |       | 5/20/2015,<br>9/25/2019  | W-H109                                 | S-H170                                        |
| W-H35   | Nicholas   | wv    | 4/20/2015,<br>10/16/2019 | W-H35                                  | N/A                                           |
| W-HS1   | Greenbrier |       | 5/11/2018,<br>11/12/2022 | W-HS1                                  | N/A                                           |