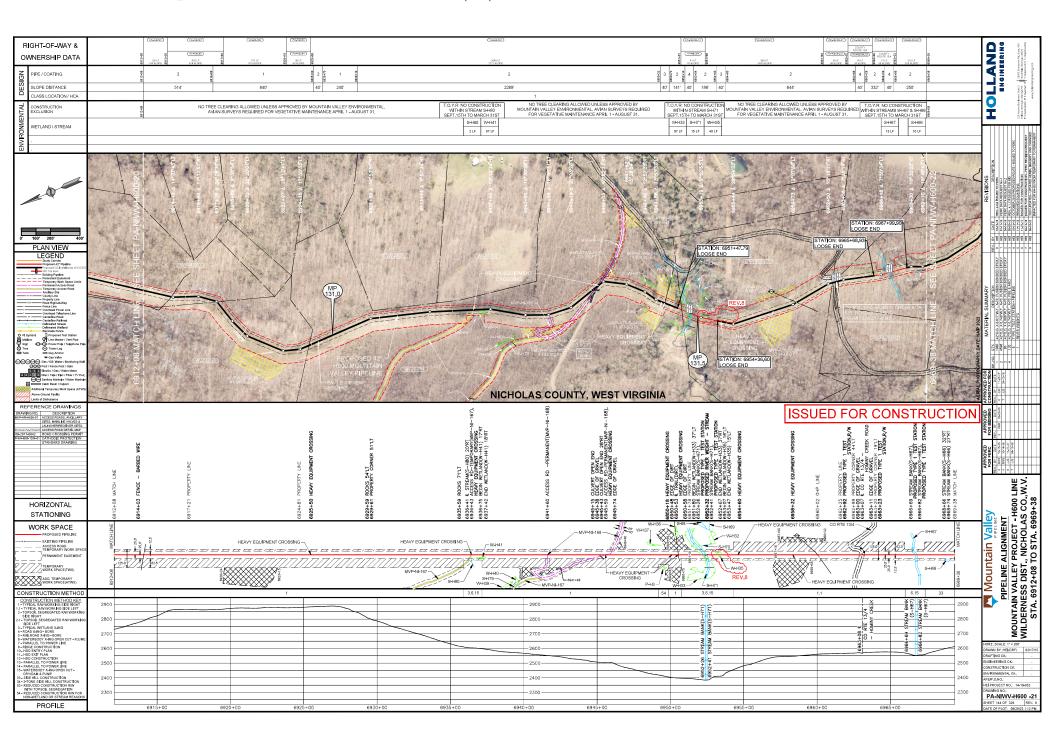

<sup>1</sup> *Mountain Valley Pipeline, LLC*, 183 FERC ¶ 61,221 (2023).

| MVP Variance Request Form                                                                                                                                                                                                    |                                                                                                             |                            |                                 |                                          |                       |             |                         |               |           |
|------------------------------------------------------------------------------------------------------------------------------------------------------------------------------------------------------------------------------|-------------------------------------------------------------------------------------------------------------|----------------------------|---------------------------------|------------------------------------------|-----------------------|-------------|-------------------------|---------------|-----------|
|                                                                                                                                                                                                                              |                                                                                                             |                            |                                 |                                          | Variance Request No.: |             |                         |               | P-042     |
| - Wodricani                                                                                                                                                                                                                  |                                                                                                             |                            |                                 | Date Approval Requested by Contractor:   |                       |             |                         | /2023         |           |
|                                                                                                                                                                                                                              |                                                                                                             |                            | ate Su                          | ate Submitted by Chief Inspector to LEI: |                       |             | 7/27                    | /2023         |           |
|                                                                                                                                                                                                                              |                                                                                                             |                            | EEDC                            | Approx                                   | ا<br>val Refere       |             | eived by FERC:          |               |           |
|                                                                                                                                                                                                                              |                                                                                                             |                            | FERC                            | Appro                                    | vai Keieit            | ence No     | Variance                |               |           |
| Requested By:                                                                                                                                                                                                                | Brent Ladd                                                                                                  |                            |                                 |                                          | Spread:               | B, E        | Type:                   | Ot            | her       |
| Request Prepared By *:                                                                                                                                                                                                       | M                                                                                                           | latt Hoover                |                                 |                                          |                       | Varia       | nce Sequence<br>Number: | MVF           | P-042     |
| * The FERC compliance mo                                                                                                                                                                                                     |                                                                                                             |                            | given a copy<br>Use either St   |                                          |                       |             | eview prior to su       | ıbmittal.     |           |
|                                                                                                                                                                                                                              |                                                                                                             |                            |                                 |                                          |                       |             | ] _                     |               |           |
| Station:                                                                                                                                                                                                                     | 2537+94                                                                                                     | <b>To</b> : 53, 144,       | 7597+59                         | N                                        | lilepost:             | 47.90       | WV-LE-05                |               | 3.70      |
| Alignment                                                                                                                                                                                                                    | Sheet Number:                                                                                               |                            |                                 |                                          | т                     | ract No.:   |                         | /-GR-023      | 704.01,   |
|                                                                                                                                                                                                                              |                                                                                                             | W-H109                     | Developed,                      |                                          | ]                     |             |                         |               |           |
| O                                                                                                                                                                                                                            |                                                                                                             |                            | W-H35 & W-I                     |                                          |                       | r Agency    |                         | )             |           |
| Current Land Use/ Ve<br>Nearby Features (Water b                                                                                                                                                                             |                                                                                                             |                            | iduous Fores                    |                                          | Juri                  | sdiction:   | USAC                    | CE, WVDE      |           |
| Area, Residence (distance                                                                                                                                                                                                    |                                                                                                             |                            |                                 |                                          | l In c                | r w/in 50   | of a wetland:           | ✓ Yes         | No        |
|                                                                                                                                                                                                                              |                                                                                                             | Residence (Di              | -                               | ,                                        | In or w/i             | in 50' of a | waterbody:              | ✓ Yes         | No        |
| T/E Species Habitat                                                                                                                                                                                                          | Cultural Resource Site                                                                                      | e                          | ater Well                       |                                          | 0. w/                 | 00 01 0     | waterbody.              |               | ), W-H35, |
| Other (Specify):                                                                                                                                                                                                             |                                                                                                             |                            |                                 |                                          |                       |             |                         |               | HS1       |
| Other (Specify).                                                                                                                                                                                                             | W-H109: 46LE                                                                                                |                            |                                 |                                          |                       |             |                         |               |           |
|                                                                                                                                                                                                                              | Residence #2                                                                                                |                            | heast, 0133 J<br>southeast; 013 |                                          | We                    | tland or    | Waterbody ID:           |               |           |
|                                                                                                                                                                                                                              | Staunton-Park                                                                                               |                            |                                 |                                          |                       |             |                         | S-F           | 1170      |
|                                                                                                                                                                                                                              |                                                                                                             |                            | ible resource                   |                                          |                       |             |                         |               |           |
|                                                                                                                                                                                                                              |                                                                                                             | H35 & W-H                  | S1: N/A                         |                                          |                       |             |                         |               |           |
| Additional Stream footage impacted:                                                                                                                                                                                          | 0.00                                                                                                        | Additional Wetland acreage |                                 |                                          | 0.0                   | 063         |                         |               |           |
| Net acreage affected:                                                                                                                                                                                                        | 0.063                                                                                                       |                            |                                 |                                          | <u> </u>              |             | impacted:               | 0.0           |           |
|                                                                                                                                                                                                                              |                                                                                                             |                            | Acreage                         | of tree                                  |                       |             |                         |               |           |
| Tree Clearing Required:                                                                                                                                                                                                      | NO                                                                                                          |                            | cle                             | earing:                                  | 0.                    | 00          |                         |               |           |
| Variance Level:                                                                                                                                                                                                              | Level 1                                                                                                     | Level 2                    | ✓ Level 3                       |                                          |                       |             |                         |               |           |
| Variance From:                                                                                                                                                                                                               | Permit Plan                                                                                                 | Procedu                    | res EPPN                        | 1                                        | Specificat            | ion D       | rawing Mitig            | jation Measui | re        |
|                                                                                                                                                                                                                              | Line List Other: Describe:                                                                                  |                            |                                 |                                          |                       |             |                         |               |           |
| Detailed Description of Va                                                                                                                                                                                                   | Detailed Description of Variance: Attachments? ✓ Yes ☐ No Photos? ☐ Yes ✓ No                                |                            |                                 |                                          |                       |             | No                      |               |           |
| Mountain Valley Pipeline LLC requests a variance to change temporary, construction impacts to permanent impacts for W-H109,                                                                                                  |                                                                                                             |                            |                                 |                                          |                       |             |                         |               |           |
| W-H35, and W-HS1. The net acreage affected is 0.063 acre (W-H109: 0.003ac, W-H35: 0.02ac, W-HS1: 0.04ac). These                                                                                                              |                                                                                                             |                            |                                 |                                          |                       |             |                         |               |           |
| permanent wetland impacts have been authorized by the USACE and WVDEP. These wetlands are crossed by the pipeline centerline, and due to topographic location, restoration of the resources is unlikely. One stream, S-H170, |                                                                                                             |                            |                                 |                                          |                       |             |                         |               |           |
| was identified within 50 feet, but outside the variance area for W-H109, and will not incur additional impacts as a result of this                                                                                           |                                                                                                             |                            |                                 |                                          |                       |             |                         |               |           |
| variance. Additional impacts to cultural resources, or rare threatened and endangered species will not occur. No tree clearing will                                                                                          |                                                                                                             |                            |                                 |                                          |                       |             |                         |               |           |
|                                                                                                                                                                                                                              |                                                                                                             | be i                       | required for th                 | nis varia                                | ance.                 |             |                         |               |           |
| List Attachments:                                                                                                                                                                                                            | Attachmer                                                                                                   | nt 1 - Δliann              | nent Sheet: Δ                   | ttachm                                   | ent 2 - R:            | are         |                         |               |           |
| List Attachments: Attachment 1 - Alignment Sheet; Attachment 2 - Rare, Threatened, and Endangered Species Report; Attachment 3 -                                                                                             |                                                                                                             |                            |                                 |                                          |                       |             |                         |               |           |
| Stream and Wetland Delineation Report; Attachment 4 - Cultural                                                                                                                                                               |                                                                                                             |                            |                                 |                                          |                       |             |                         |               |           |
|                                                                                                                                                                                                                              | Resource Reports and Concurrences (CUII/PRIV DO NOT                                                         |                            |                                 |                                          |                       |             |                         |               |           |
|                                                                                                                                                                                                                              | RELEASE); Attachment 5 - Landowner Exhibits (CUI//PRIV DO NOT RELEASE); Attachment 6 - Variance Request Map |                            |                                 |                                          |                       |             |                         |               |           |
|                                                                                                                                                                                                                              |                                                                                                             | -,, ,                      | 5                               |                                          | -1                    | ,           |                         |               |           |
| Variance Justification:                                                                                                                                                                                                      |                                                                                                             |                            |                                 |                                          |                       |             |                         |               |           |
| Due to the existing topog final restoration; therefore                                                                                                                                                                       |                                                                                                             |                            |                                 |                                          |                       |             |                         |               |           |

| Wetland | County     | State | Survey<br>Dates          | Features<br>within<br>Variance<br>Area | Features in the vicinity of the Variance Area |
|---------|------------|-------|--------------------------|----------------------------------------|-----------------------------------------------|
| W-H109  | Lewis      |       | 5/20/2015,<br>9/25/2019  | W-H109                                 | S-H170                                        |
| W-H35   | Nicholas   | wv    | 4/20/2015,<br>10/16/2019 | W-H35                                  | N/A                                           |
| W-HS1   | Greenbrier |       | 5/11/2018,<br>11/12/2022 | W-HS1                                  | N/A                                           |