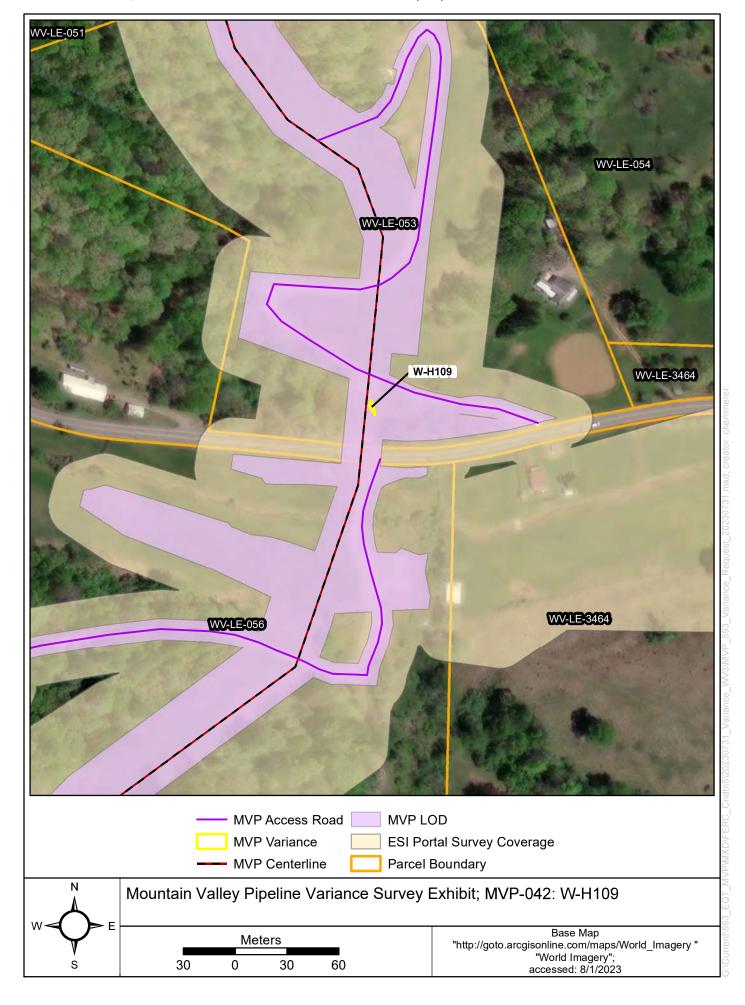

<sup>1</sup> *Mountain Valley Pipeline, LLC*, 183 FERC ¶ 61,221 (2023).

| MVP Variance Request Form                                                                                                                                                                                                    |                                                                                                             |                            |                                 |                                          |                       |             |                         |               |           |
|------------------------------------------------------------------------------------------------------------------------------------------------------------------------------------------------------------------------------|-------------------------------------------------------------------------------------------------------------|----------------------------|---------------------------------|------------------------------------------|-----------------------|-------------|-------------------------|---------------|-----------|
|                                                                                                                                                                                                                              |                                                                                                             |                            |                                 |                                          | Variance Request No.: |             |                         |               | P-042     |
| - Wodricani                                                                                                                                                                                                                  |                                                                                                             |                            |                                 | Date Approval Requested by Contractor:   |                       |             |                         | /2023         |           |
|                                                                                                                                                                                                                              |                                                                                                             |                            | ate Su                          | ate Submitted by Chief Inspector to LEI: |                       |             | 7/27                    | /2023         |           |
|                                                                                                                                                                                                                              |                                                                                                             |                            | EEDC                            | Approx                                   | ا<br>val Refere       |             | eived by FERC:          |               |           |
|                                                                                                                                                                                                                              |                                                                                                             |                            | FERC                            | Appro                                    | vai Keieit            | ence No     | Variance                |               |           |
| Requested By:                                                                                                                                                                                                                | Brent Ladd                                                                                                  |                            |                                 |                                          | Spread:               | B, E        | Type:                   | Ot            | her       |
| Request Prepared By *:                                                                                                                                                                                                       | M                                                                                                           | latt Hoover                |                                 |                                          |                       | Varia       | nce Sequence<br>Number: | MVF           | P-042     |
| * The FERC compliance mo                                                                                                                                                                                                     |                                                                                                             |                            | given a copy<br>Use either St   |                                          |                       |             | eview prior to su       | ıbmittal.     |           |
|                                                                                                                                                                                                                              |                                                                                                             |                            |                                 |                                          |                       |             | ] _                     |               |           |
| Station:                                                                                                                                                                                                                     | 2537+94                                                                                                     | <b>To</b> : 53, 144,       | 7597+59                         | N                                        | lilepost:             | 47.90       | WV-LE-05                |               | 3.70      |
| Alignment                                                                                                                                                                                                                    | Sheet Number:                                                                                               |                            |                                 |                                          | т                     | ract No.:   |                         | /-GR-023      | 704.01,   |
|                                                                                                                                                                                                                              |                                                                                                             | W-H109                     | Developed,                      |                                          | ]                     |             |                         |               |           |
| O                                                                                                                                                                                                                            |                                                                                                             |                            | W-H35 & W-I                     |                                          |                       | r Agency    |                         | )             |           |
| Current Land Use/ Ve<br>Nearby Features (Water b                                                                                                                                                                             |                                                                                                             |                            | iduous Fores                    |                                          | Juri                  | sdiction:   | USAC                    | CE, WVDE      |           |
| Area, Residence (distance                                                                                                                                                                                                    |                                                                                                             |                            |                                 |                                          | l In c                | r w/in 50   | of a wetland:           | ✓ Yes         | No        |
|                                                                                                                                                                                                                              |                                                                                                             | Residence (Di              | -                               | ,                                        | In or w/i             | in 50' of a | waterbody:              | ✓ Yes         | No        |
| T/E Species Habitat                                                                                                                                                                                                          | Cultural Resource Site                                                                                      | e                          | ater Well                       |                                          | 0. w/                 | 00 01 0     | waterbody.              |               | ), W-H35, |
| Other (Specify):                                                                                                                                                                                                             |                                                                                                             |                            |                                 |                                          |                       |             |                         |               | HS1       |
| Other (Specify).                                                                                                                                                                                                             | W-H109: 46LE                                                                                                |                            |                                 |                                          |                       |             |                         |               |           |
|                                                                                                                                                                                                                              | Residence #2                                                                                                |                            | heast, 0133 J<br>southeast; 013 |                                          | We                    | tland or    | Waterbody ID:           |               |           |
|                                                                                                                                                                                                                              | Staunton-Park                                                                                               |                            |                                 |                                          |                       |             |                         | S-F           | 1170      |
|                                                                                                                                                                                                                              |                                                                                                             |                            | ible resource                   |                                          |                       |             |                         |               |           |
|                                                                                                                                                                                                                              |                                                                                                             | H35 & W-H                  | S1: N/A                         |                                          |                       |             |                         |               |           |
| Additional Stream footage impacted:                                                                                                                                                                                          | 0.00                                                                                                        | Additional Wetland acreage |                                 |                                          | 0.0                   | 063         |                         |               |           |
| Net acreage affected:                                                                                                                                                                                                        | 0.063                                                                                                       |                            |                                 |                                          | <u> </u>              |             | impacted:               | 0.0           |           |
|                                                                                                                                                                                                                              |                                                                                                             |                            | Acreage                         | of tree                                  |                       |             |                         |               |           |
| Tree Clearing Required:                                                                                                                                                                                                      | NO                                                                                                          |                            | cle                             | earing:                                  | 0.                    | 00          |                         |               |           |
| Variance Level:                                                                                                                                                                                                              | Level 1                                                                                                     | Level 2                    | ✓ Level 3                       |                                          |                       |             |                         |               |           |
| Variance From:                                                                                                                                                                                                               | Permit Plan                                                                                                 | Procedu                    | res EPPN                        | 1                                        | Specificat            | ion D       | rawing Mitig            | jation Measui | re        |
|                                                                                                                                                                                                                              | Line List Other: Describe:                                                                                  |                            |                                 |                                          |                       |             |                         |               |           |
| Detailed Description of Va                                                                                                                                                                                                   | Detailed Description of Variance: Attachments? ✓ Yes ☐ No Photos? ☐ Yes ✓ No                                |                            |                                 |                                          |                       |             | No                      |               |           |
| Mountain Valley Pipeline LLC requests a variance to change temporary, construction impacts to permanent impacts for W-H109,                                                                                                  |                                                                                                             |                            |                                 |                                          |                       |             |                         |               |           |
| W-H35, and W-HS1. The net acreage affected is 0.063 acre (W-H109: 0.003ac, W-H35: 0.02ac, W-HS1: 0.04ac). These                                                                                                              |                                                                                                             |                            |                                 |                                          |                       |             |                         |               |           |
| permanent wetland impacts have been authorized by the USACE and WVDEP. These wetlands are crossed by the pipeline centerline, and due to topographic location, restoration of the resources is unlikely. One stream, S-H170, |                                                                                                             |                            |                                 |                                          |                       |             |                         |               |           |
| was identified within 50 feet, but outside the variance area for W-H109, and will not incur additional impacts as a result of this                                                                                           |                                                                                                             |                            |                                 |                                          |                       |             |                         |               |           |
| variance. Additional impacts to cultural resources, or rare threatened and endangered species will not occur. No tree clearing will                                                                                          |                                                                                                             |                            |                                 |                                          |                       |             |                         |               |           |
|                                                                                                                                                                                                                              |                                                                                                             | be i                       | required for th                 | nis varia                                | ance.                 |             |                         |               |           |
| List Attachments:                                                                                                                                                                                                            | Attachmer                                                                                                   | nt 1 - Δliann              | nent Sheet: Δ                   | ttachm                                   | ent 2 - R:            | are         |                         |               |           |
| List Attachments: Attachment 1 - Alignment Sheet; Attachment 2 - Rare, Threatened, and Endangered Species Report; Attachment 3 -                                                                                             |                                                                                                             |                            |                                 |                                          |                       |             |                         |               |           |
| Stream and Wetland Delineation Report; Attachment 4 - Cultural                                                                                                                                                               |                                                                                                             |                            |                                 |                                          |                       |             |                         |               |           |
|                                                                                                                                                                                                                              | Resource Reports and Concurrences (CUII/PRIV DO NOT                                                         |                            |                                 |                                          |                       |             |                         |               |           |
|                                                                                                                                                                                                                              | RELEASE); Attachment 5 - Landowner Exhibits (CUI//PRIV DO NOT RELEASE); Attachment 6 - Variance Request Map |                            |                                 |                                          |                       |             |                         |               |           |
|                                                                                                                                                                                                                              |                                                                                                             | -,, ,                      | 5                               |                                          | -1                    | ,           |                         |               |           |
| Variance Justification:                                                                                                                                                                                                      |                                                                                                             |                            |                                 |                                          |                       |             |                         |               |           |
| Due to the existing topog final restoration; therefore                                                                                                                                                                       |                                                                                                             |                            |                                 |                                          |                       |             |                         |               |           |

| Wetland | County     | State | Survey<br>Dates          | Features<br>within<br>Variance<br>Area | Features in the vicinity of the Variance Area |
|---------|------------|-------|--------------------------|----------------------------------------|-----------------------------------------------|
| W-H109  | Lewis      |       | 5/20/2015,<br>9/25/2019  | W-H109                                 | S-H170                                        |
| W-H35   | Nicholas   | wv    | 4/20/2015,<br>10/16/2019 | W-H35                                  | N/A                                           |
| W-HS1   | Greenbrier |       | 5/11/2018,<br>11/12/2022 | W-HS1                                  | N/A                                           |