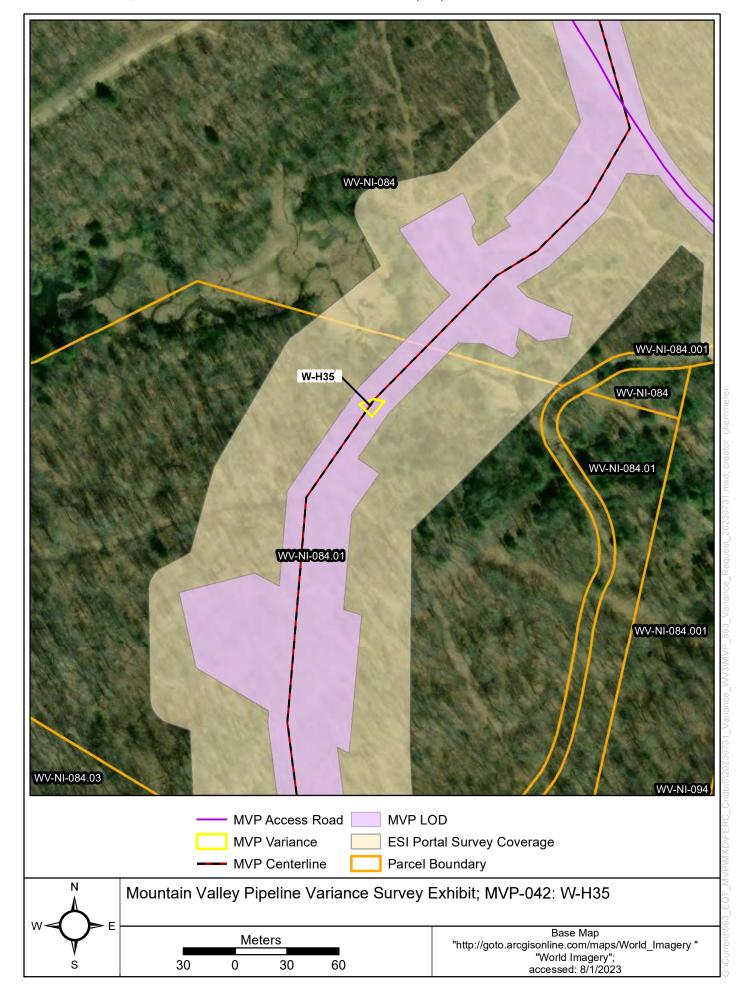

| Wetland | County     | State | Survey<br>Dates          | Features<br>within<br>Variance<br>Area | Features in the vicinity of the Variance Area |
|---------|------------|-------|--------------------------|----------------------------------------|-----------------------------------------------|
| W-H109  | Lewis      |       | 5/20/2015,<br>9/25/2019  | W-H109                                 | S-H170                                        |
| W-H35   | Nicholas   | wv    | 4/20/2015,<br>10/16/2019 | W-H35                                  | N/A                                           |
| W-HS1   | Greenbrier |       | 5/11/2018,<br>11/12/2022 | W-HS1                                  | N/A                                           |

Document Accession #: 20230906-5124 Filed Da

Filed Date: 09/06/2023

Mountain Valley Pipeline, LLC Mountain Valley Pipeline Project Docket No. CP16-10-000

Variance Request Map Attachment 6

| Document Content(s) |  |
|---------------------|--|
| PUBLIC MVP 042.pdf  |  |