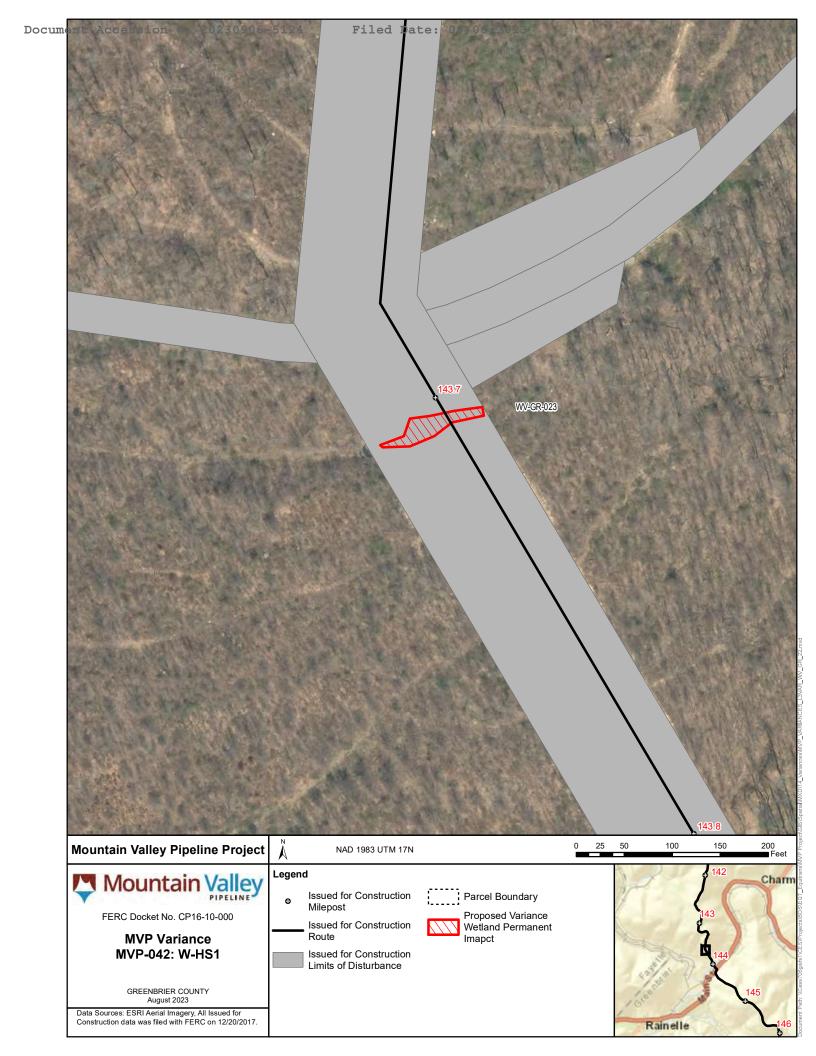

Document Accession #: 20230906-5124 Filed Da

Filed Date: 09/06/2023

Mountain Valley Pipeline, LLC Mountain Valley Pipeline Project Docket No. CP16-10-000

Variance Request Map Attachment 6

| Document Content(s) |  |
|---------------------|--|
| PUBLIC MVP 042.pdf  |  |