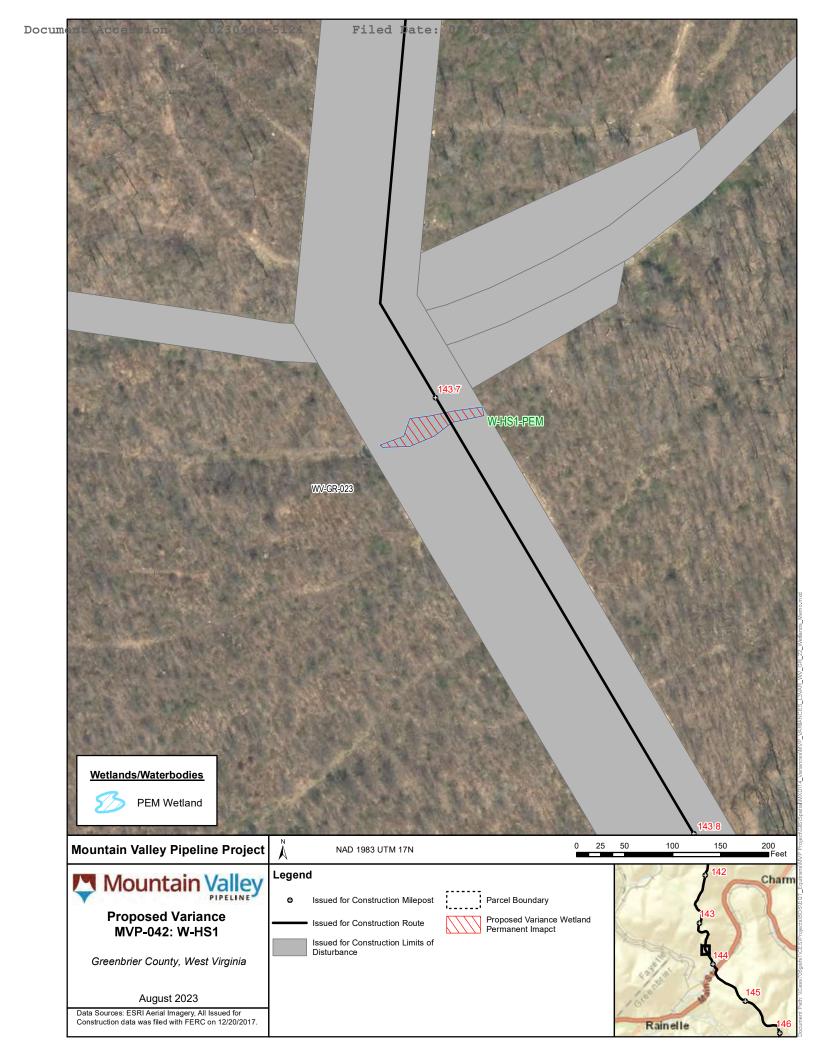

Document Accession #: 20230906-5124

Filed Date: 09/06/2023

Mountain Valley Pipeline, LLC Mountain Valley Pipeline Project Docket No. CP16-10-000

**Alignment Sheets Attachment 1** 

Document Accession #: 20230906-5124 Filed Date: 09/06/2023

| Wetland | County     | State | Survey<br>Dates          | Features<br>within<br>Variance<br>Area | Features in the vicinity of the Variance Area |
|---------|------------|-------|--------------------------|----------------------------------------|-----------------------------------------------|
| W-H109  | Lewis      |       | 5/20/2015,<br>9/25/2019  | W-H109                                 | S-H170                                        |
| W-H35   | Nicholas   | wv    | 4/20/2015,<br>10/16/2019 | W-H35                                  | N/A                                           |
| W-HS1   | Greenbrier |       | 5/11/2018,<br>11/12/2022 | W-HS1                                  | N/A                                           |