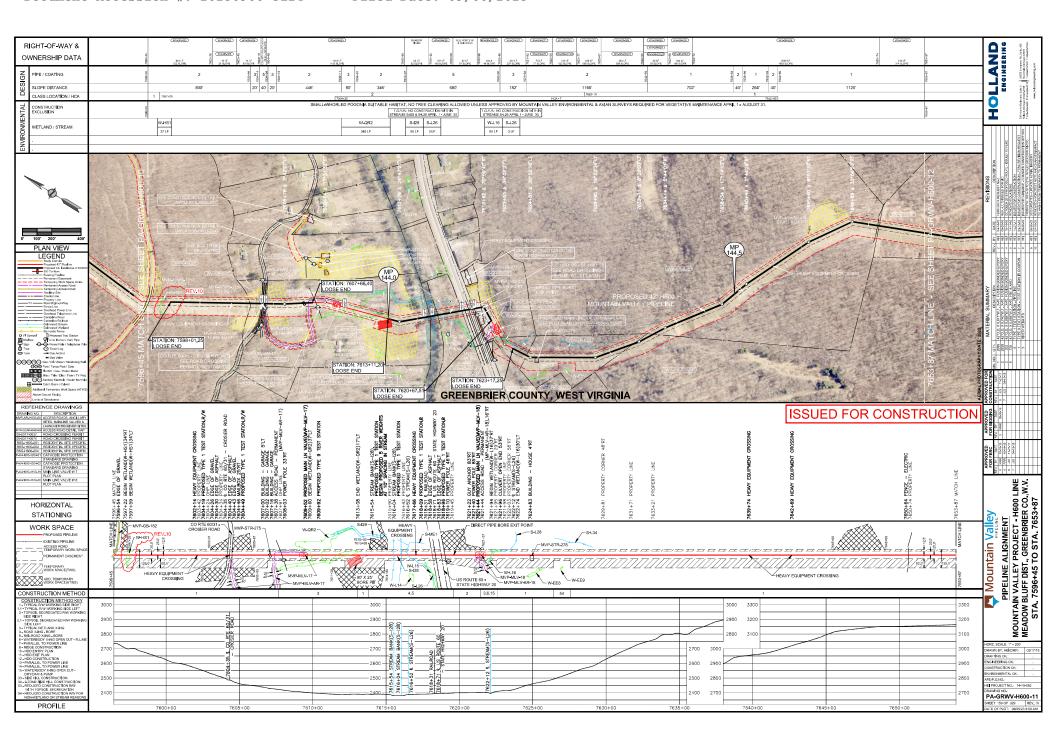

<sup>1</sup> *Mountain Valley Pipeline, LLC*, 183 FERC ¶ 61,221 (2023).

| MVP Variance Request Form                                                                                                                                                                                                    |                                                                                                             |                            |                                 |                                          |                       |             |                         |               |           |
|------------------------------------------------------------------------------------------------------------------------------------------------------------------------------------------------------------------------------|-------------------------------------------------------------------------------------------------------------|----------------------------|---------------------------------|------------------------------------------|-----------------------|-------------|-------------------------|---------------|-----------|
|                                                                                                                                                                                                                              |                                                                                                             |                            |                                 |                                          | Variance Request No.: |             |                         |               | P-042     |
| - Wodricani                                                                                                                                                                                                                  |                                                                                                             |                            |                                 | Date Approval Requested by Contractor:   |                       |             |                         | /2023         |           |
|                                                                                                                                                                                                                              |                                                                                                             |                            | ate Su                          | ate Submitted by Chief Inspector to LEI: |                       |             | 7/27                    | /2023         |           |
|                                                                                                                                                                                                                              |                                                                                                             |                            | EEDC                            | Approx                                   | ا<br>val Refere       |             | eived by FERC:          |               |           |
|                                                                                                                                                                                                                              |                                                                                                             |                            | FERC                            | Appro                                    | vai Keieit            | ence No     | Variance                |               |           |
| Requested By:                                                                                                                                                                                                                | Brent Ladd                                                                                                  |                            |                                 |                                          | Spread:               | B, E        | Type:                   | Ot            | her       |
| Request Prepared By *:                                                                                                                                                                                                       | M                                                                                                           | latt Hoover                |                                 |                                          |                       | Varia       | nce Sequence<br>Number: | MVF           | P-042     |
| * The FERC compliance mo                                                                                                                                                                                                     |                                                                                                             |                            | given a copy<br>Use either St   |                                          |                       |             | eview prior to su       | ıbmittal.     |           |
|                                                                                                                                                                                                                              |                                                                                                             |                            |                                 |                                          |                       |             | ] _                     |               |           |
| Station:                                                                                                                                                                                                                     | 2537+94                                                                                                     | <b>To</b> : 53, 144,       | 7597+59                         | N                                        | lilepost:             | 47.90       | WV-LE-05                |               | 3.70      |
| Alignment                                                                                                                                                                                                                    | Sheet Number:                                                                                               |                            |                                 |                                          | т                     | ract No.:   |                         | /-GR-023      | 704.01,   |
|                                                                                                                                                                                                                              |                                                                                                             | W-H109                     | Developed,                      |                                          | ]                     |             |                         |               |           |
| O                                                                                                                                                                                                                            |                                                                                                             |                            | W-H35 & W-I                     |                                          |                       | r Agency    |                         | )             |           |
| Current Land Use/ Ve<br>Nearby Features (Water b                                                                                                                                                                             |                                                                                                             |                            | iduous Fores                    |                                          | Juri                  | sdiction:   | USAC                    | CE, WVDE      |           |
| Area, Residence (distance                                                                                                                                                                                                    |                                                                                                             |                            |                                 |                                          | l In c                | r w/in 50   | of a wetland:           | ✓ Yes         | No        |
|                                                                                                                                                                                                                              |                                                                                                             | Residence (Di              | -                               | ,                                        | In or w/i             | in 50' of a | waterbody:              | ✓ Yes         | No        |
| T/E Species Habitat                                                                                                                                                                                                          | Cultural Resource Site                                                                                      | e                          | ater Well                       |                                          | 0. w/                 | 00 01 0     | waterbody.              |               | ), W-H35, |
| Other (Specify):                                                                                                                                                                                                             |                                                                                                             |                            |                                 |                                          |                       |             |                         |               | HS1       |
| Other (Specify).                                                                                                                                                                                                             | W-H109: 46LE                                                                                                |                            |                                 |                                          |                       |             |                         |               |           |
|                                                                                                                                                                                                                              | Residence #2                                                                                                |                            | heast, 0133 J<br>southeast; 013 |                                          | We                    | tland or    | Waterbody ID:           |               |           |
|                                                                                                                                                                                                                              | Staunton-Park                                                                                               |                            |                                 |                                          |                       |             |                         | S-F           | 1170      |
|                                                                                                                                                                                                                              |                                                                                                             |                            | ible resource                   |                                          |                       |             |                         |               |           |
|                                                                                                                                                                                                                              |                                                                                                             | H35 & W-H                  | S1: N/A                         |                                          |                       |             |                         |               |           |
| Additional Stream footage impacted:                                                                                                                                                                                          | 0.00                                                                                                        | Additional Wetland acreage |                                 |                                          | 0.0                   | 063         |                         |               |           |
| Net acreage affected:                                                                                                                                                                                                        | 0.063                                                                                                       |                            |                                 |                                          | <u> </u>              |             | impacted:               | 0.0           |           |
|                                                                                                                                                                                                                              |                                                                                                             |                            | Acreage                         | of tree                                  |                       |             |                         |               |           |
| Tree Clearing Required:                                                                                                                                                                                                      | NO                                                                                                          |                            | cle                             | earing:                                  | 0.                    | 00          |                         |               |           |
| Variance Level:                                                                                                                                                                                                              | Level 1                                                                                                     | Level 2                    | ✓ Level 3                       |                                          |                       |             |                         |               |           |
| Variance From:                                                                                                                                                                                                               | Permit Plan                                                                                                 | Procedu                    | res EPPN                        | 1                                        | Specificat            | ion D       | rawing Mitig            | jation Measui | re        |
|                                                                                                                                                                                                                              | Line List Other: Describe:                                                                                  |                            |                                 |                                          |                       |             |                         |               |           |
| Detailed Description of Va                                                                                                                                                                                                   | Detailed Description of Variance: Attachments? ✓ Yes ☐ No Photos? ☐ Yes ✓ No                                |                            |                                 |                                          |                       |             | No                      |               |           |
| Mountain Valley Pipeline LLC requests a variance to change temporary, construction impacts to permanent impacts for W-H109,                                                                                                  |                                                                                                             |                            |                                 |                                          |                       |             |                         |               |           |
| W-H35, and W-HS1. The net acreage affected is 0.063 acre (W-H109: 0.003ac, W-H35: 0.02ac, W-HS1: 0.04ac). These                                                                                                              |                                                                                                             |                            |                                 |                                          |                       |             |                         |               |           |
| permanent wetland impacts have been authorized by the USACE and WVDEP. These wetlands are crossed by the pipeline centerline, and due to topographic location, restoration of the resources is unlikely. One stream, S-H170, |                                                                                                             |                            |                                 |                                          |                       |             |                         |               |           |
| was identified within 50 feet, but outside the variance area for W-H109, and will not incur additional impacts as a result of this                                                                                           |                                                                                                             |                            |                                 |                                          |                       |             |                         |               |           |
| variance. Additional impacts to cultural resources, or rare threatened and endangered species will not occur. No tree clearing will                                                                                          |                                                                                                             |                            |                                 |                                          |                       |             |                         |               |           |
|                                                                                                                                                                                                                              |                                                                                                             | be i                       | required for th                 | nis varia                                | ance.                 |             |                         |               |           |
| List Attachments:                                                                                                                                                                                                            | Attachmer                                                                                                   | nt 1 - Δliann              | nent Sheet: Δ                   | ttachm                                   | ent 2 - R:            | are         |                         |               |           |
| List Attachments: Attachment 1 - Alignment Sheet; Attachment 2 - Rare, Threatened, and Endangered Species Report; Attachment 3 -                                                                                             |                                                                                                             |                            |                                 |                                          |                       |             |                         |               |           |
| Stream and Wetland Delineation Report; Attachment 4 - Cultural                                                                                                                                                               |                                                                                                             |                            |                                 |                                          |                       |             |                         |               |           |
|                                                                                                                                                                                                                              | Resource Reports and Concurrences (CUII/PRIV DO NOT                                                         |                            |                                 |                                          |                       |             |                         |               |           |
|                                                                                                                                                                                                                              | RELEASE); Attachment 5 - Landowner Exhibits (CUI//PRIV DO NOT RELEASE); Attachment 6 - Variance Request Map |                            |                                 |                                          |                       |             |                         |               |           |
|                                                                                                                                                                                                                              |                                                                                                             | -,, ,                      | 5                               |                                          | -1                    | ,           |                         |               |           |
| Variance Justification:                                                                                                                                                                                                      |                                                                                                             |                            |                                 |                                          |                       |             |                         |               |           |
| Due to the existing topog final restoration; therefore                                                                                                                                                                       |                                                                                                             |                            |                                 |                                          |                       |             |                         |               |           |

| Wetland | County     | State | Survey<br>Dates          | Features<br>within<br>Variance<br>Area | Features in the vicinity of the Variance Area |
|---------|------------|-------|--------------------------|----------------------------------------|-----------------------------------------------|
| W-H109  | Lewis      |       | 5/20/2015,<br>9/25/2019  | W-H109                                 | S-H170                                        |
| W-H35   | Nicholas   | wv    | 4/20/2015,<br>10/16/2019 | W-H35                                  | N/A                                           |
| W-HS1   | Greenbrier |       | 5/11/2018,<br>11/12/2022 | W-HS1                                  | N/A                                           |