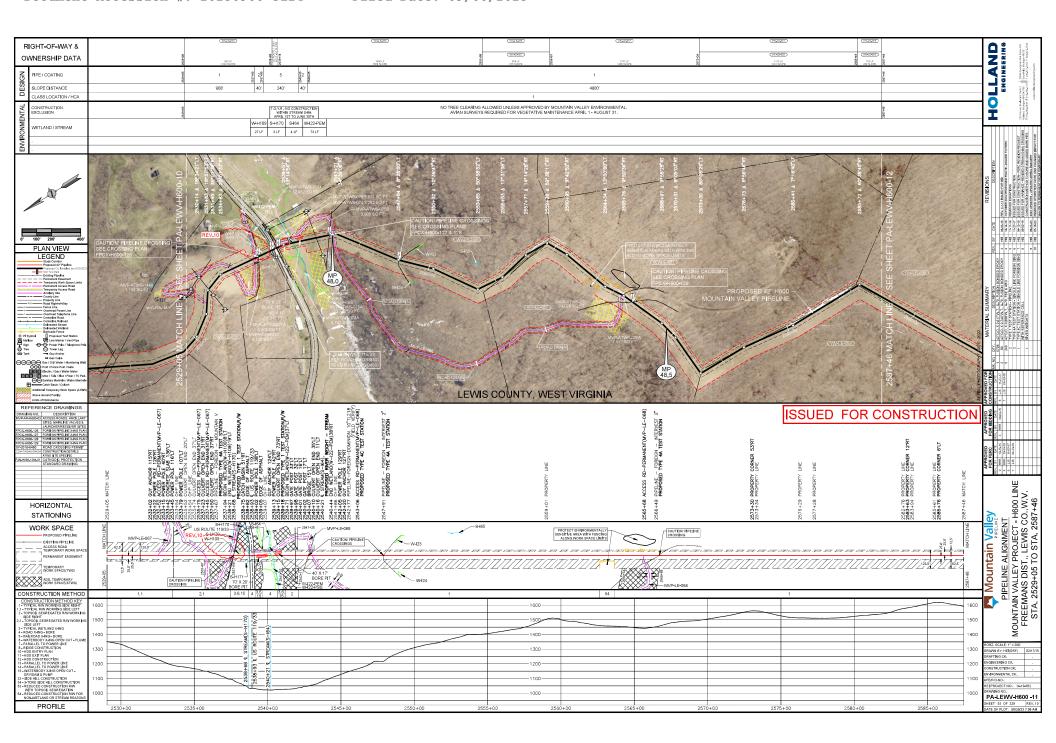

<sup>1</sup> *Mountain Valley Pipeline, LLC*, 183 FERC ¶ 61,221 (2023).

| MVP Variance Request Form                                                                                                                                                                                                    |                                                                                                             |                            |                                 |                                          |                       |             |                         |               |           |
|------------------------------------------------------------------------------------------------------------------------------------------------------------------------------------------------------------------------------|-------------------------------------------------------------------------------------------------------------|----------------------------|---------------------------------|------------------------------------------|-----------------------|-------------|-------------------------|---------------|-----------|
|                                                                                                                                                                                                                              |                                                                                                             |                            |                                 |                                          | Variance Request No.: |             |                         |               | P-042     |
| - Wodricani                                                                                                                                                                                                                  |                                                                                                             |                            |                                 | Date Approval Requested by Contractor:   |                       |             |                         | /2023         |           |
|                                                                                                                                                                                                                              |                                                                                                             |                            | ate Su                          | ate Submitted by Chief Inspector to LEI: |                       |             | 7/27                    | /2023         |           |
|                                                                                                                                                                                                                              |                                                                                                             |                            | EEDC                            | Approx                                   | ا<br>val Refere       |             | eived by FERC:          |               |           |
|                                                                                                                                                                                                                              |                                                                                                             |                            | FERC                            | Appro                                    | vai Keieit            | ence No     | Variance                |               |           |
| Requested By:                                                                                                                                                                                                                | Brent Ladd                                                                                                  |                            |                                 |                                          | Spread:               | B, E        | Type:                   | Ot            | her       |
| Request Prepared By *:                                                                                                                                                                                                       | M                                                                                                           | latt Hoover                |                                 |                                          |                       | Varia       | nce Sequence<br>Number: | MVF           | P-042     |
| * The FERC compliance mo                                                                                                                                                                                                     |                                                                                                             |                            | given a copy<br>Use either St   |                                          |                       |             | eview prior to su       | ıbmittal.     |           |
|                                                                                                                                                                                                                              |                                                                                                             |                            |                                 |                                          |                       |             | ] _                     |               |           |
| Station:                                                                                                                                                                                                                     | 2537+94                                                                                                     | <b>To</b> : 53, 144,       | 7597+59                         | N                                        | lilepost:             | 47.90       | WV-LE-05                |               | 3.70      |
| Alignment                                                                                                                                                                                                                    | Sheet Number:                                                                                               |                            |                                 |                                          | т                     | ract No.:   |                         | /-GR-023      | 704.01,   |
|                                                                                                                                                                                                                              |                                                                                                             | W-H109                     | Developed,                      |                                          | ]                     |             |                         |               |           |
| O                                                                                                                                                                                                                            |                                                                                                             |                            | W-H35 & W-I                     |                                          |                       | r Agency    |                         | )             |           |
| Current Land Use/ Ve<br>Nearby Features (Water b                                                                                                                                                                             |                                                                                                             |                            | iduous Fores                    |                                          | Juri                  | sdiction:   | USAC                    | CE, WVDE      |           |
| Area, Residence (distance                                                                                                                                                                                                    |                                                                                                             |                            |                                 |                                          | l In c                | r w/in 50   | of a wetland:           | ✓ Yes         | No        |
|                                                                                                                                                                                                                              |                                                                                                             | Residence (Di              | -                               | ,                                        | In or w/i             | in 50' of a | waterbody:              | ✓ Yes         | No        |
| T/E Species Habitat                                                                                                                                                                                                          | Cultural Resource Site                                                                                      | e                          | ater Well                       |                                          | 0. w/                 | 00 01 0     | waterbody.              |               | ), W-H35, |
| Other (Specify):                                                                                                                                                                                                             |                                                                                                             |                            |                                 |                                          |                       |             |                         |               | HS1       |
| Other (Specify).                                                                                                                                                                                                             | W-H109: 46LE                                                                                                |                            |                                 |                                          |                       |             |                         |               |           |
|                                                                                                                                                                                                                              | Residence #2                                                                                                |                            | heast, 0133 J<br>southeast; 013 |                                          | We                    | tland or    | Waterbody ID:           |               |           |
|                                                                                                                                                                                                                              | Staunton-Park                                                                                               |                            |                                 |                                          |                       |             |                         | S-F           | 1170      |
|                                                                                                                                                                                                                              |                                                                                                             |                            | ible resource                   |                                          |                       |             |                         |               |           |
|                                                                                                                                                                                                                              |                                                                                                             | H35 & W-H                  | S1: N/A                         |                                          |                       |             |                         |               |           |
| Additional Stream footage impacted:                                                                                                                                                                                          | 0.00                                                                                                        | Additional Wetland acreage |                                 |                                          | 0.0                   | 063         |                         |               |           |
| Net acreage affected:                                                                                                                                                                                                        | 0.063                                                                                                       |                            |                                 |                                          | <u> </u>              |             | impacted:               | 0.0           |           |
|                                                                                                                                                                                                                              |                                                                                                             |                            | Acreage                         | of tree                                  |                       |             |                         |               |           |
| Tree Clearing Required:                                                                                                                                                                                                      | NO                                                                                                          |                            | cle                             | earing:                                  | 0.                    | 00          |                         |               |           |
| Variance Level:                                                                                                                                                                                                              | Level 1                                                                                                     | Level 2                    | ✓ Level 3                       |                                          |                       |             |                         |               |           |
| Variance From:                                                                                                                                                                                                               | Permit Plan                                                                                                 | Procedu                    | res EPPN                        | 1                                        | Specificat            | ion D       | rawing Mitig            | jation Measui | re        |
|                                                                                                                                                                                                                              | Line List Other: Describe:                                                                                  |                            |                                 |                                          |                       |             |                         |               |           |
| Detailed Description of Va                                                                                                                                                                                                   | Detailed Description of Variance: Attachments? ✓ Yes ☐ No Photos? ☐ Yes ✓ No                                |                            |                                 |                                          |                       |             | No                      |               |           |
| Mountain Valley Pipeline LLC requests a variance to change temporary, construction impacts to permanent impacts for W-H109,                                                                                                  |                                                                                                             |                            |                                 |                                          |                       |             |                         |               |           |
| W-H35, and W-HS1. The net acreage affected is 0.063 acre (W-H109: 0.003ac, W-H35: 0.02ac, W-HS1: 0.04ac). These                                                                                                              |                                                                                                             |                            |                                 |                                          |                       |             |                         |               |           |
| permanent wetland impacts have been authorized by the USACE and WVDEP. These wetlands are crossed by the pipeline centerline, and due to topographic location, restoration of the resources is unlikely. One stream, S-H170, |                                                                                                             |                            |                                 |                                          |                       |             |                         |               |           |
| was identified within 50 feet, but outside the variance area for W-H109, and will not incur additional impacts as a result of this                                                                                           |                                                                                                             |                            |                                 |                                          |                       |             |                         |               |           |
| variance. Additional impacts to cultural resources, or rare threatened and endangered species will not occur. No tree clearing will                                                                                          |                                                                                                             |                            |                                 |                                          |                       |             |                         |               |           |
|                                                                                                                                                                                                                              |                                                                                                             | be i                       | required for th                 | nis varia                                | ance.                 |             |                         |               |           |
| List Attachments:                                                                                                                                                                                                            | Attachmer                                                                                                   | nt 1 - Δliann              | nent Sheet: Δ                   | ttachm                                   | ent 2 - R:            | are         |                         |               |           |
| List Attachments: Attachment 1 - Alignment Sheet; Attachment 2 - Rare, Threatened, and Endangered Species Report; Attachment 3 -                                                                                             |                                                                                                             |                            |                                 |                                          |                       |             |                         |               |           |
| Stream and Wetland Delineation Report; Attachment 4 - Cultural                                                                                                                                                               |                                                                                                             |                            |                                 |                                          |                       |             |                         |               |           |
|                                                                                                                                                                                                                              | Resource Reports and Concurrences (CUII/PRIV DO NOT                                                         |                            |                                 |                                          |                       |             |                         |               |           |
|                                                                                                                                                                                                                              | RELEASE); Attachment 5 - Landowner Exhibits (CUI//PRIV DO NOT RELEASE); Attachment 6 - Variance Request Map |                            |                                 |                                          |                       |             |                         |               |           |
|                                                                                                                                                                                                                              |                                                                                                             | -,, ,                      | 5                               |                                          | -1                    | ,           |                         |               |           |
| Variance Justification:                                                                                                                                                                                                      |                                                                                                             |                            |                                 |                                          |                       |             |                         |               |           |
| Due to the existing topog final restoration; therefore                                                                                                                                                                       |                                                                                                             |                            |                                 |                                          |                       |             |                         |               |           |

| Wetland | County     | State | Survey<br>Dates          | Features<br>within<br>Variance<br>Area | Features in the vicinity of the Variance Area |
|---------|------------|-------|--------------------------|----------------------------------------|-----------------------------------------------|
| W-H109  | Lewis      |       | 5/20/2015,<br>9/25/2019  | W-H109                                 | S-H170                                        |
| W-H35   | Nicholas   | wv    | 4/20/2015,<br>10/16/2019 | W-H35                                  | N/A                                           |
| W-HS1   | Greenbrier |       | 5/11/2018,<br>11/12/2022 | W-HS1                                  | N/A                                           |