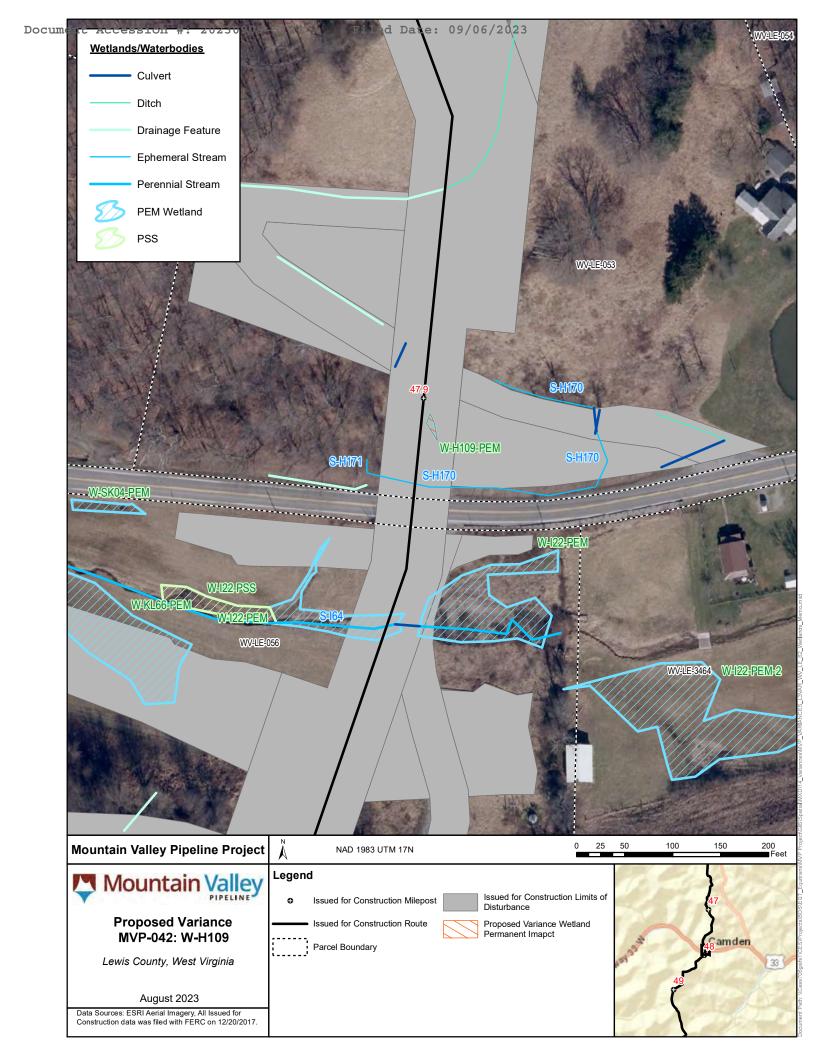

Survey dates and results from the field surveys are shown on the table below and attached figures. The table below lists features within the variance areas and features that are in the vicinity, but not within the variance areas. Features that were considered to be in the vicinity of the variance areas are those that are located within 50 feet, but outside of, the variance areas. This information is being provided to the FERC to update wetland temporary impacts to permanent, as permitted by USACE and WVDEP.

| Wetland | County     | State | Survey<br>Dates          | Features<br>within<br>Variance<br>Area | Features in the vicinity of the Variance Area |
|---------|------------|-------|--------------------------|----------------------------------------|-----------------------------------------------|
| W-H109  | Lewis      |       | 5/20/2015,<br>9/25/2019  | W-H109                                 | S-H170                                        |
| W-H35   | Nicholas   | wv    | 4/20/2015,<br>10/16/2019 | W-H35                                  | N/A                                           |
| W-HS1   | Greenbrier |       | 5/11/2018,<br>11/12/2022 | W-HS1                                  | N/A                                           |