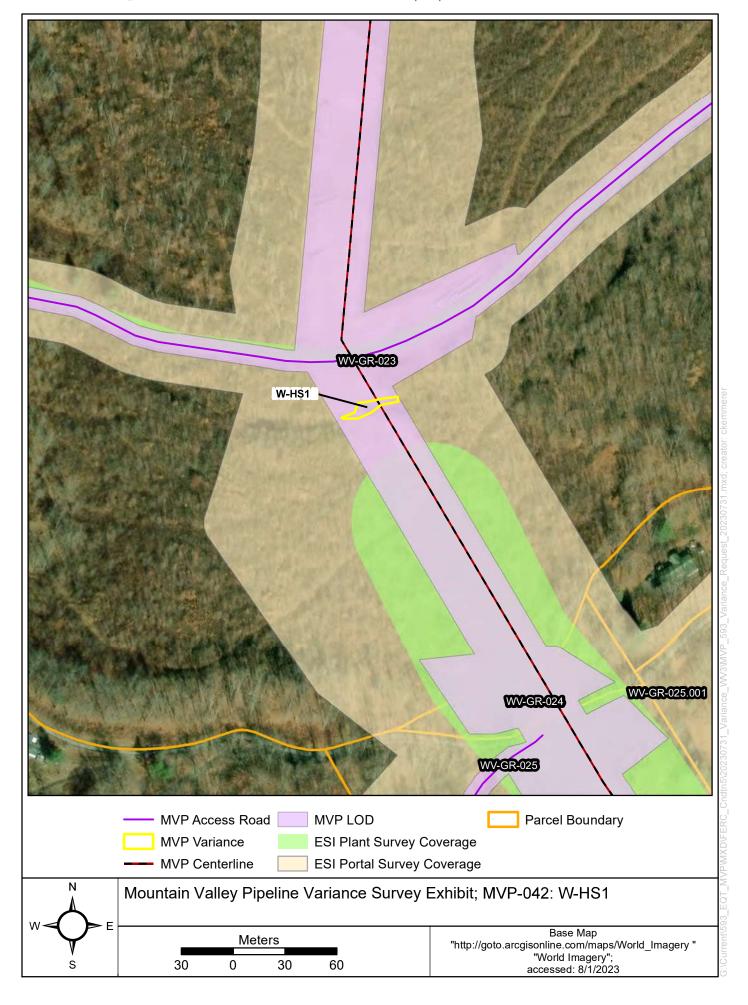

| Wetland | County     | State | Survey<br>Dates          | Features<br>within<br>Variance<br>Area | Features in the vicinity of the Variance Area |
|---------|------------|-------|--------------------------|----------------------------------------|-----------------------------------------------|
| W-H109  | Lewis      |       | 5/20/2015,<br>9/25/2019  | W-H109                                 | S-H170                                        |
| W-H35   | Nicholas   | wv    | 4/20/2015,<br>10/16/2019 | W-H35                                  | N/A                                           |
| W-HS1   | Greenbrier |       | 5/11/2018,<br>11/12/2022 | W-HS1                                  | N/A                                           |

Document Accession #: 20230906-5124 Filed Da

Filed Date: 09/06/2023

Mountain Valley Pipeline, LLC Mountain Valley Pipeline Project Docket No. CP16-10-000

Variance Request Map Attachment 6

| Document Content(s) |  |
|---------------------|--|
| PUBLIC MVP 042.pdf  |  |